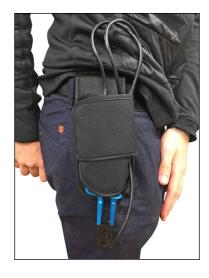

### Security

Use the device safely, indeed, in case of empty batteries, the device will still display the level of voltage present. Protect the tip probes of your device through the protective cap to avoid any risk of injury if the device is worn on the belt, also avoid damage to the test tips. The safety of the SEFRAM 40 is CAT II - 690V.

#### Optional accessories:

SC518: Protective bag SC523: Belt case

SC518: Protective bag

SC523: Belt case

CE

FT SEFRAM40 A00 - Specifications can be updated without notice

32, rue Edouard Martel - B.P. 55 - 42009 - St Etienne cedex 2