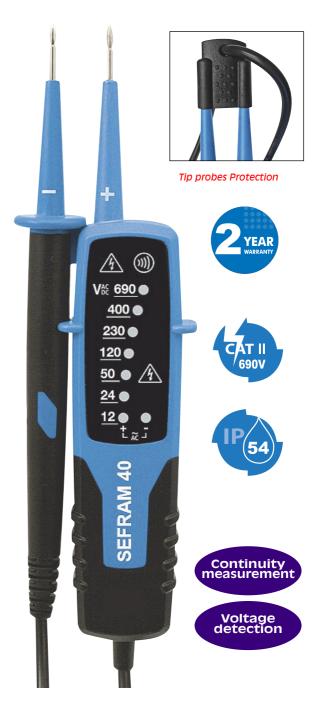

### **Voltage and continuity tester**

<del>-</del>

The SEFRAM 40 is an automatic, compact, reliable and robust voltage tester. It can measure voltages up to 690 V, with the following functions:

- AC voltage measurement
- DC voltage measurement
- Unipolar phase detection
- Measure of continuity

#### Easy to use

The voltage tester offers unparalleled ease of use:
• Direct reading via LEDs of voltage and polarity.

- One-handed operation: when the test probes are assembled, the gauge is suitable for measurement on 2P + Tsockets (19mm)

#### **Robust and efficient**

Clearly visualize with the SEFRAM 40 the presence or absence of voltage on domestic and industrial installations. Instantly determine the voltage level via the integrated LEDs. Robust, the SEFRAM 40 is a field device that doesn't fear shocks. Its grip is safe because of its dual-material case.

### Security

Use the device safely, indeed, in case of empty batteries, the device will still display the level of voltage present. Protect the tip probes of your device through the protective cap to avoid any risk of injury if the device is worn on the belt, also avoid damage to the test tips. The safety of the SEFRAM 40 is CAT II - 690V.

#### Voltage and continuity tester

| Technical specifications             | SEFRAM 40                                           |
|--------------------------------------|-----------------------------------------------------|
| Voltage range                        | 10690 VAC /DC (50/60 Hz)                            |
| LED resolution                       | 12/24/50/120/230/400/690 V                          |
| LED-tolerances                       | according to EN 61243-3                             |
| Response time                        | <1 at 100 % of each nominal value                   |
| Safety current                       | Is < 3.5 mA (at 400 V)                              |
| Peak current                         | <3.5 mA (at 400 V)                                  |
| Measurement duty                     | 30s ON (preparation time), 240s OFF (recovery time) |
| Internal battery consumption         | Approx. 80mA                                        |
| Voltage range single-pole phase test | 100690 VAC (50/60 Hz)                               |
| Continuity test                      | 0500 kΩ + 50 %                                      |
| General specifications               |                                                     |
| Display                              | 10 LEDS                                             |
| Supply                               | 2 x 1.5V LR03 batteries / AAA                       |
| Protection                           | IP54                                                |
| Tip probes                           | 2mm                                                 |
| Operation temperature                | -15 °C to 55 °C                                     |
| Storage temperature                  | -20 °C to 70 °C                                     |
| Safety                               | CAT II - 690 V                                      |
| Standard                             | EN/IEC 61243-3:2014                                 |
| Dimensions                           | 221 x 61 x 27 mm                                    |
| Weight                               | Approx. 155 g (with batteries)                      |
| Warranty                             | 2 years                                             |