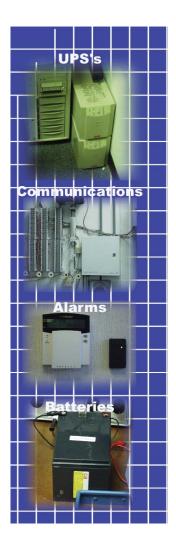

## Models 601, 602

B+K Precision® Battery Capacity Analyzers tests Lead Acid Batteries and displays the batteries stored charge capacity as a percentage and displays both the batteries loaded and un-loaded battery voltage. Models 601 and 602 can also display the battery under test's internal rsistance. These units identify batteries, which may be defective or deteriorated. They are perfect tools for testing battery back up systems for emergency lighting, alarm, sprinkler systems, UPS devices and any system using lead acid batteries to provide power.