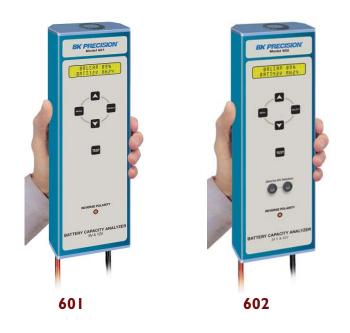

## Models 601, 602

**Battery Capacity Analyzers** 

## Models 601, 602

B+K Precision® Battery Capacity Analyzers tests Lead Acid Batteries and displays the batteries stored charge capacity as a percentage and displays both the batteries loaded and un-loaded battery voltage. Models 601 and 602 can also display the battery under test's internal rsistance. These units identify batteries, which may be defective or deteriorated. They are perfect tools for testing battery back up systems for emergency lighting, alarm, sprinkler systems, UPS devices and any system using lead acid batteries to provide power.

| Specifications            |                                    | Models         |
|---------------------------|------------------------------------|----------------|
|                           | 601                                | 602            |
| Testable Battery Voltages | 6 & 12V                            | 24 & 36V (42V) |
| Max. Input Voltage        | 20V                                | 50V            |
| Selectable Amp Hours      | 1 - 100AH in 1AH steps             |                |
| Dimensions (WxHxD)        | 3.14 x 9.5 x 1.6 (80 x 240 x 40mm) |                |